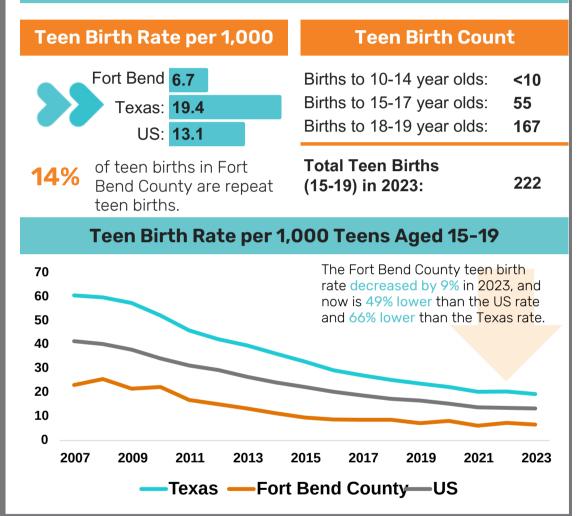

Advancing informed sexual health decisions

A baby is born to a teen mom in Fort Bend County every

39 hours

## FORT BEND COUNTY TEEN BIRTHS, 2023