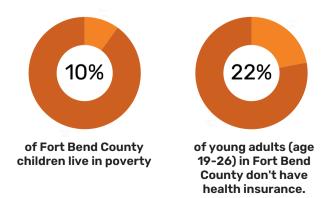

## Non-Health Social Factors

Structural issues such as poverty and lack of access to health care can contribute to teen pregnancy rates.