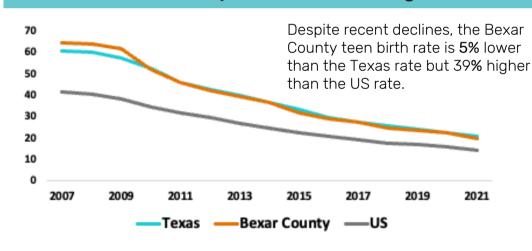

### Teen Birth Rate per 1,000 Teens Aged 15-19

#### Teen Birth Rate per 1,000

Bexar: 19.4 20.3 Texas: US: 13.9

of teen births in Bexar County are repeat births.