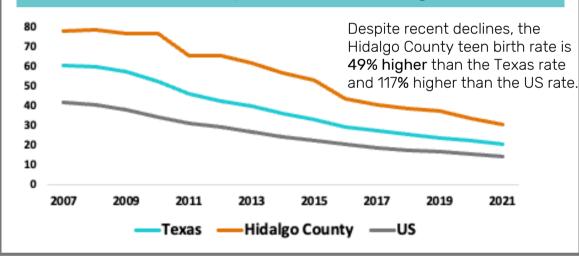

### Teen Birth Rate per 1,000 Teens Aged 15-19

#### Teen Birth Rate per 1,000

Hidalgo: 30.2 20.3 Texas: US: 13.9

of teen births in Hidalgo County are repeat births.