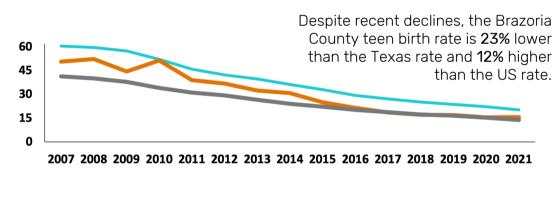

## Teen Birth Rate per 1,000 Teens Aged 15-19

-Texas — Brazoria County — US

### Teen Birth Rate per 1,000

Brazoria: 15.7 Texas: 20.3 US: 13.9

of teen births in Brazoria County are repeat births.