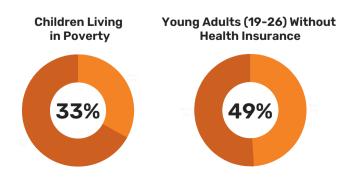

### Non-Health Social Factors

Structural issues such as poverty and lack of access to health care can contribute to teen pregnancy rates.