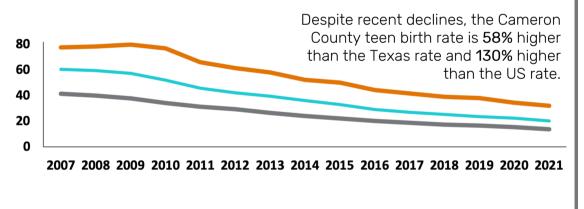

portunity can lead to disparities in teen birth rates.

#### **Teen Birth Rate**

| Cameron  |      | Texas |
|----------|------|-------|
| Hispanic | 29.3 | 28.2  |
| Black    |      | 22.3  |
| White    | 90.7 | 11.7  |
| Asian    |      | 1.5   |

In 2021, 85% of teen births in Cameron County were to Hispanic teens.

# CAMERON COUNTY TEEN BIRTHS, 2021

| Teen Birth Rate per 1,000 | Teen |
|---------------------------|------|
|                           |      |



Cameron: **32.1** Texas: **20.3** US: **13.9**  

 Births to 10-14 year olds:
 15

 Births to 15-17 year olds:
 234

 Births to 18-19 year olds:
 336

**Birth Count** 



of teen births in Cameron County are repeat births. Total Teen Births (10-19) in Cameron County, 2021: 585

#### Teen Birth Rate per 1,000 Teens Aged 15-19



Texas —Cameron County —US

### Non-Health Social Factors

Structural issues such as poverty and lack of access to health care can contribute to teen pregnancy rates.



## **Sexually Transmitted Infections**

Though teen pregnancy rates are declining, STIs are increasing among Texas youth. Some increase may be due to better screening, but data suggests actual rates are on the rise.

#### Reported STI Cases & Rates, Youth 15-24, Cameron County

|                | Count of new cases, 2020 | Change<br>from 2009 | County rate<br>compared to TX |
|----------------|--------------------------|---------------------|-------------------------------|
| HIV            | <10                      | -57%                | -83%                          |
| Chlamydia      | 1,045                    | +17%