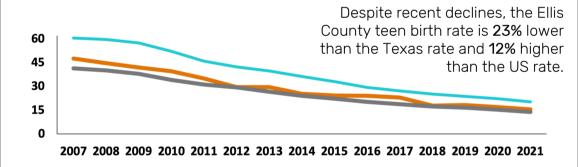

#### Teen Birth Rate per 1,000

Ellis: 15.6 Texas: 20.3 US: 13.9

of teen births in Ellis County are repeat births.

### Teen Birth Rate per 1,000 Teens Aged 15-19

Texas — Ellis County — US