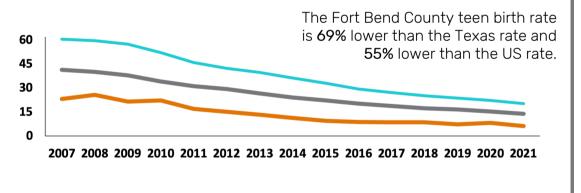

### Teen Birth Rate per 1,000 Teens Aged 15-19

Texas — Fort Bend County — US

# Teen Birth Rate per 1,000

Fort Bend: 6.2 Texas: 20.3 US: 13.9

of teen births in Fort **13%** Bend County are repeat births.