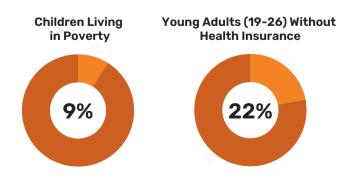

#### **Non-Health Social Factors**

Structural issues such as poverty and lack of access to health care can contribute to teen pregnancy rates.