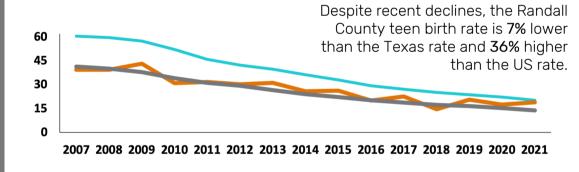

## Teen Birth Rate per 1,000

Randall: 18.9 Texas: 20.3 US: 13.9

of teen births in Randall County are repeat births.

## Teen Birth Rate per 1,000 Teens Aged 15-19

Texas —Randall County —US