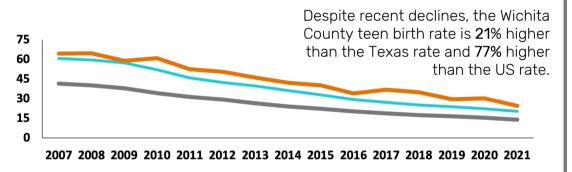

### Teen Birth Rate per 1,000

Wichita: 24.6 Texas: 20.3 US: 13.9

of teen births in Wichita County are repeat births.

| Teen | Rirth | Count  |
|------|-------|--------|
|      |       | obuild |

| Births to 10-14 year olds: | <10 |
|----------------------------|-----|
| Births to 15-17 year olds: | 20  |
| Births to 18-19 year olds: | 92  |

#### Teen Birth Rate per 1,000 Teens Aged 15-19

Texas — Wichita County — US