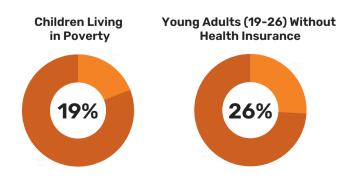

#### Non-Health Social Factors

Structural issues such as poverty and lack of access to health care can contribute to teen pregnancy rates.