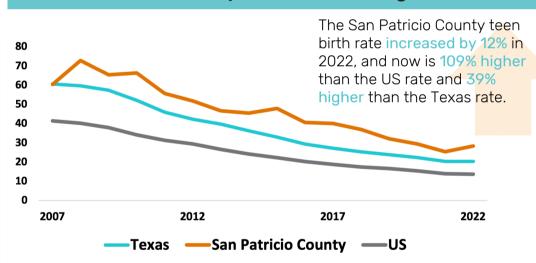

## SAN PATRICIO COUNTY TEEN BIRTHS, 2022

## Teen Birth Rate per 1,000 Teens Aged 15-19

#### Teen Birth Rate per 1,000

San Patricio: 28.4

Texas: 20.4

US: 13.6

of teen births in Texas are repeat births.